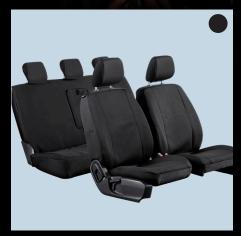

ODORLESS AND EASY TO CLEAN

HIGHLY DURABLE AND LONG LASTING

FULL 48 MONTH MANUFACTURERS WARRANTY

LOCALLY MANUFACTURED

MADE WITH DURABLE 12OZ HEAVY DUTY COTTON & POLYESTER BLEND

THICK NEOPRENE FOR ULTIMATE COMFORT

COMPLETELY ADR AIRBAG COMPATIBLE (NZ/AU SAFETY STANDARDS APPROVED)

COMPLETELY ADR
AIRBAG COMPATIBLE
(NZ/AU SAFETY
STANDARDS APPROVED)

OPTIONAL MAP POCKETS AND ARM RESTS/LEVERS

OPTIONAL MAP POCKETS AND ARM RESTS/LEVERS