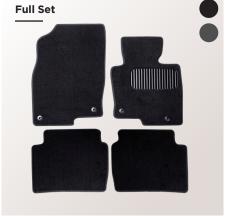

UTILISES THE ORIGINAL SAFETY RETENTION CLIPS IN YOUR VEHICLE

HARD WEARING DRIVER'S HEELPAD PROLONGS MAT LIFE

NON-SLIP NIBBED BACKING

PERFECTLY CONTOURED TO YOUR FOOTWELL

SAFETY RETENTION CLIPS FOR YOUR VEHICLE