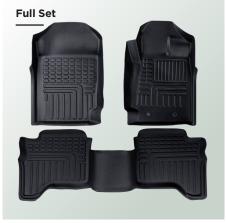

DUAL SIDED 4 MM NEOPRENE FOR EXTRA PROTECTION

NON-SLIP SINTER BACKING

GENTLE SPIKED BACKING ENSURES LINER STAYS IN PLACE

VELCRO ATTACHMENT TO KEEP IN PLACE

HIGH QUALITY NYLON BINDING

RAISED OUTER LIP FOR SELECTED MODELS

REFLECTOR STRIP

PERFECTLY
TAILORED FIT
KEEP THE MAT
SNUGGLY IN
PLACE

MADE TO ORDER SPECIFICALLY FOR YOUR VEHICLE

NON-SLIP TEXTURED SURFACE STOPS LUGGAGE SLIDING IN THE BOOT

CAN BE EASILY ROLLED UP FOR STORAGE