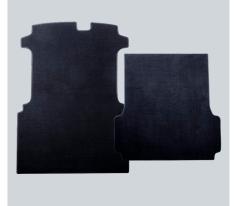

TAILORED TO YOUR EXACT VEHICLE

WATER RESISTANT TO STOP WATER, MUD, DIRT FROM GETTING THROUGH

EASY TO CLEAN, JUST WIPE DOWN

MANUFACTURER'S WARRANTY

LOCALLY MANUFACTURED

CHECKET

TAILORED TO

ALLOWANCES MADE FOR TIE DOWN HOOKS (VANS)