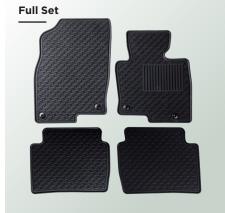

500GM PER SQM TUFTED NYLON APPROVED AUTOMOTIVE QUALITY TUFTED NYLON CARPET

5MM THICK RUBBER COMPOSITE CAPTURES DIRT AND SPILLS

CONSTRUCTED OF HARDWEARING TPO

NON-SLIP SINTER BACKING

RAISED OUTER LIP FOR CERTAIN VEHICLES

UTILISES THE ORIGINAL SAFETY RETENTION CLIPS IN YOUR VEHICLE

HARD WEARING DRIVER'S HEELPAD PROLONGS MAT LIFE

NON-SLIP NIBBED BACKING

PERFECTLY CONTOURED TO YOUR FOOTWELL

SAFETY RETENTION CLIPS FOR YOUR VEHICLE