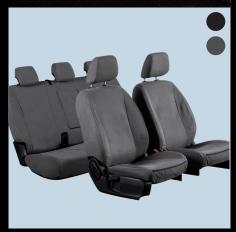

ODORLESS AND EASY TO CLEAN

HIGHLY DURABLE AND LONG LASTING

FULL 48 MONTH MANUFACTURERS WARRANTY

LOCALLY MANUFACTURED

MADE WITH DURABLE 12OZ HEAVY DUTY COTTON & POLYESTER BLEND

THICK NEOPRENE FOR ULTIMATE COMFORT

COMPLETELY ADR AIRBAG COMPATIBLE (NZ/AU SAFETY STANDARDS APPROVED)

COMPLETELY ADR
AIRBAG COMPATIBLE
(NZ/AU SAFETY
STANDARDS APPROVED)

OPTIONAL MAP POCKETS AND ARM RESTS/LEVERS

OPTIONAL MAP POCKETS AND ARM RESTS/LEVERS