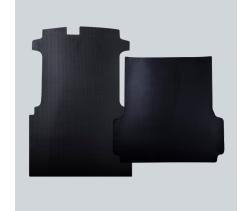

TAILORED TO YOUR EXACT VEHICLE

WATER RESISTANT TO STOP WATER, MUD, DIRT FROM GETTING THROUGH

EASY TO CLEAN, JUST WIPE DOWN

MANUFACTURER'S WARRANTY

LOCALLY MANUFACTURED

CHECKET

TAILORED TO

ALLOWANCES MADE FOR TIE DOWN HOOKS (VANS)