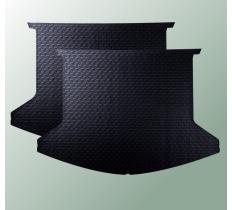

DUAL SIDED 4 MM NEOPRENE FOR EXTRA PROTECTION

NON-SLIP SINTER BACKING

GENTLE SPIKED BACKING ENSURES LINER STAYS IN PLACE

VELCRO ATTACHMENT TO KEEP IN PLACE

HIGH QUALITY NYLON BINDING

RAISED OUTER LIP FOR SELECTED MODELS